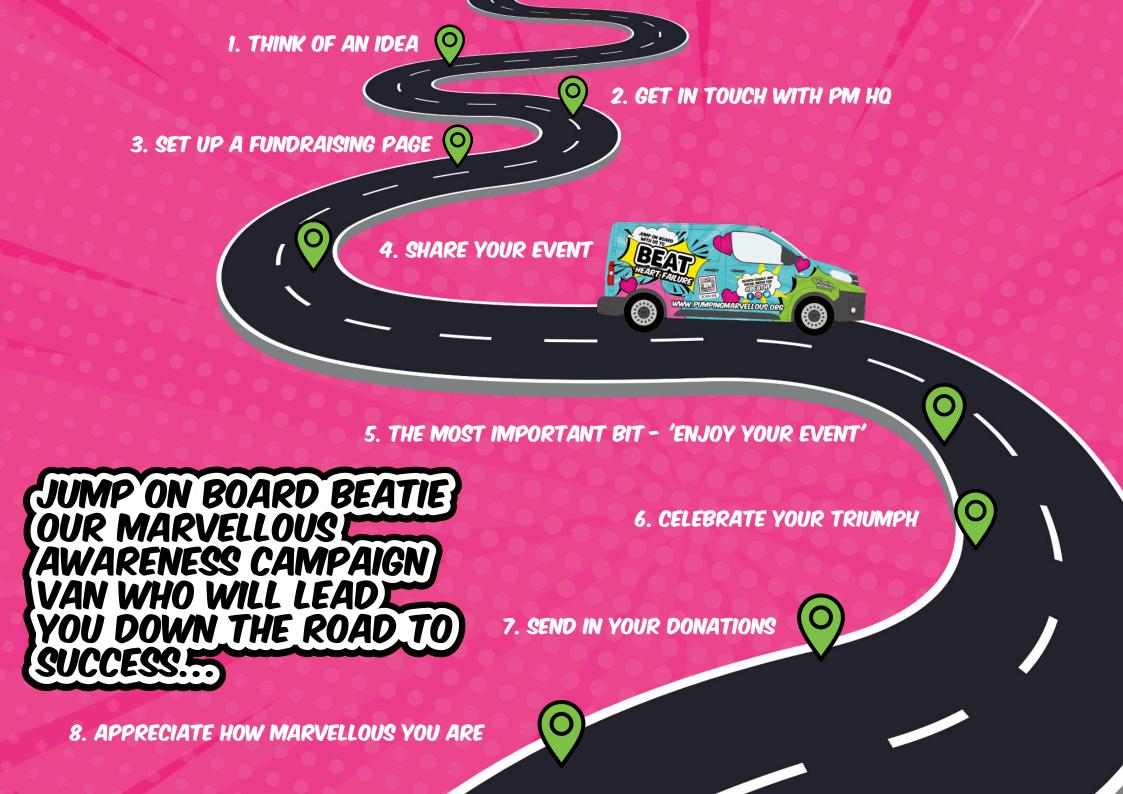

### 2. GET IN TOUCH WITH OUR TEAM

\* Drop us an email and we can help support from the start and help you to achieve your goal!

hearts@pumpingmarvellous.org

### 3. SET UP A FUNDRAISING PAGE

- \* Decide which platform you want to use i.e. JustGiving, Enthuse etc. or both!
- \* If you need any imagery or funky graphics for your page please just let us know and we will happily create some for you! We can even provide you with a nifty GiveTap QR code for your supporters to scan!

### 4. SHARE YOUR EVENT, FAR AND WIDE!

We know there's nothing more inspiring or motivational than seeing your fundraising total go up! Make sure you don't forget to share the page with us too! We want to shout about what you are doing as much as you do.

### 5. THIS IS THE MOST IMPORTANT ONE... ENJOY YOUR EVENT

You have done all the hard work in the run up to the event, so now is the time to enjoy it.

### 6. CELEBRATE YOUR TRIUMPH!

Share your achievement with the world and let all your supporters know how you got on... be proud of yourself!

This is also a brilliant opportunity to give a final push on your fundraising page! Seeing your achievement might even inspire others to do something similar themselves!

#### 7. SEND IN YOUR DONATIONS

If you used a fundraising platform such as JustGiving or Enthuse to raise funds, they will be transferred to us automatically so you won't need to do anything. However, if you collected cash or received funds in a different way, there are a few ways you can get the funds to us. Please use one of the services listed on our Donate page to securely transfer the funds to us.

### 8. APPRECIATE HOW MARVELLOUS YOU ARE...

Whether you just ran a marathon, got down and dirty in a Tough Mudder or held a bake/craft sale, know that you have helped us to BEAT Heart Failure by supporting people to live better with the condition.